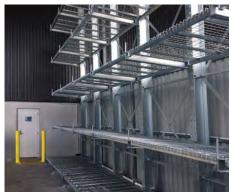

**STAINLESS STEEL BOLLARDS** are perfect for indoor, high volume foot traffic areas, to increase site safety. These are ideal for retail spaces, supermarkets, airports, malls, commercial offices and food storage areas.

The stainless steel finish resists rust and scratches and the reflective film makes them highly visible.

| Specifications                                               | Key features                     |
|--------------------------------------------------------------|----------------------------------|
| Stainless steel<br>1050 x 114mm diameter and 175mm baseplate | High quality professional finish |
|                                                              | 4 bolt connection                |