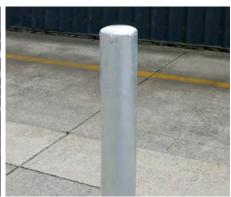

Everything, in its place

**BOLLARDS** protect against collision, block vehicle access and increase site safety. They're also a simple but effective security asset to keep your property safe against vandalism, ram raids and theft.

We have a variety of different sizes and materials available depending on your needs, including powder coated steel, galvanised and stainless steel.

The four bolt connection means our bollards are easy to install yourself or we have a team of installers nationwide who can take care of that for you.

| Specifications                                                           | Key features                                          |
|--------------------------------------------------------------------------|-------------------------------------------------------|
| Powder coated steel<br>1050 x 114mm diameter and 200mm x 200mm baseplate | Powder coated steel finish resists dust and scratches |
| Powder coated steel<br>1300 x 170mm diameter and 275mm x 275mm baseplate |                                                       |
| Galvanised<br>1050mm x 114mm diameter and 200mm x 200mm baseplate        | 4 bolt connection                                     |