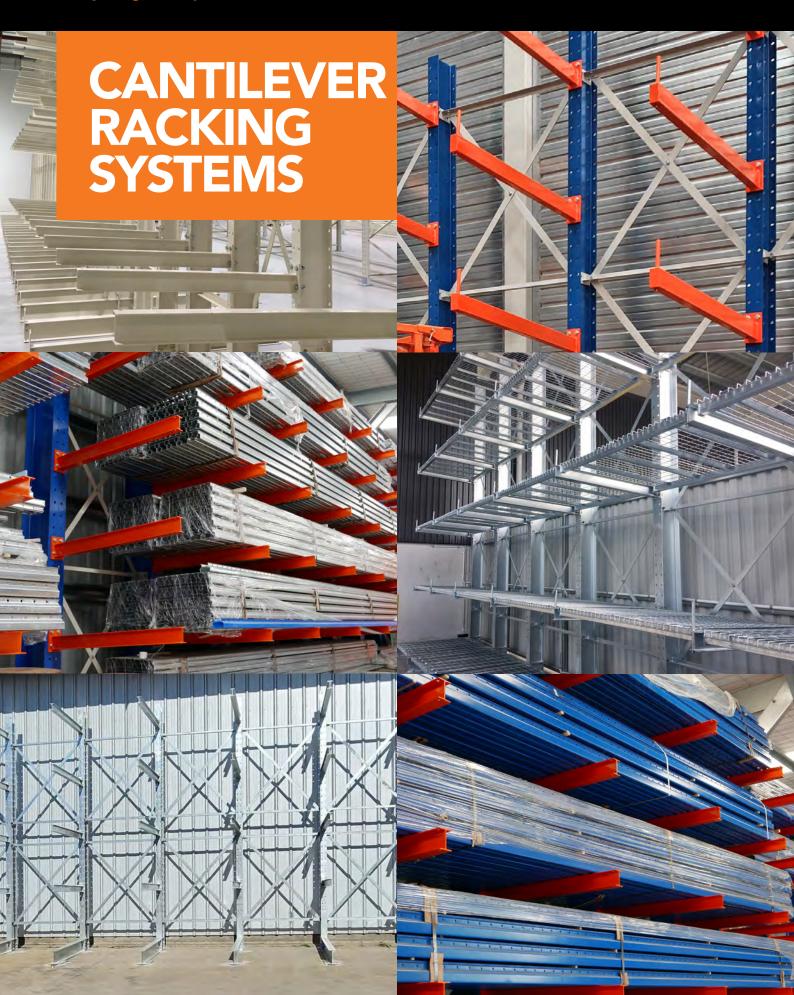

**VERSATILE** cantilever racking is excellent for long or heavy loads such as pipes or timber, and items of varying length. Loads are easily accessible from the front, regardless of their shape and size.

Cantilever racking is highly customisable. It comprises of horizontal load-carrying arms extending from vertical columns, which means there are no vertical uprights to worry about.

**WIRE MESH SHELVES** are a practical, incredibly strong accessory with zinc plated finish for long lasting durability in dry or refrigerated areas.