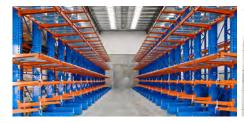

**VERSATILE** cantilever racking is excellent for long or heavy loads such as pipes or timber, and items of varying length. Loads are easily accessible from the front, regardless of their shape and size.